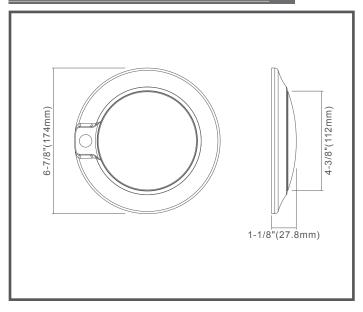

Utility rooms

### **PIR Motion Sensor**

Turn on when detecting movement, not only in dark, but also daytime. Turn off after 30 seconds (customized is also available) delay if no more motion



# SPECIFICATION

| ORDER # | MODEL#                        | LUMENS<br>OUTPUT | WATTS | VOLTS | BEAM<br>ANGLE | POWER<br>FACTOR | сст                       | CRI |
|---------|-------------------------------|------------------|-------|-------|---------------|-----------------|---------------------------|-----|
| R31010  | RENO-WSPRENO-PIR-CSC3030-4KWH | 600lm            | 10W   | 120V  | 120°          | 0.95            | 4000K<br>Natural<br>White | 80  |



| Date:         | Туре:        |
|---------------|--------------|
| Project Name: | Part Number: |

## FEATURES



# INSTALLATION

# DIMENSION