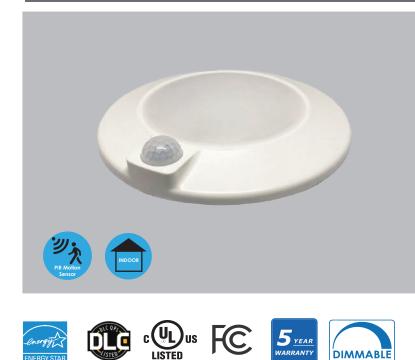

# LED 7" Closet Light with PIR Motion Sensor

# **FEATURES**

- Energy Star Listed
- Flame Retarted PC materoa,
- minimizing signal interference
- When motion is detected, it automatically turning lights ON & turns the lights off
- Input voltage: AC 120V 50/60Hz
- Designed for indoor use only
- 50,000 hours lifespan
- 5-year warranty