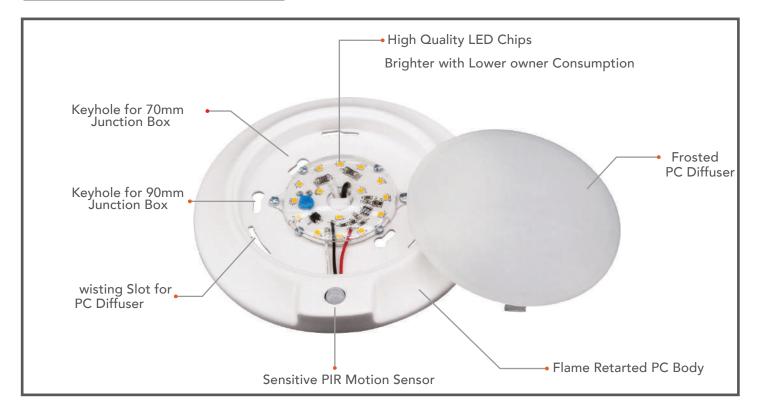

s
- Basement
- Storage Areas
- Utility rooms

### **PIR Motion Sensor**

Turn on when detecting movement, not only in dark, but also daytime. Turn off after 30 seconds (customized is also available) delay if no more motion



# SPECIFICATION

| ORDER # | MODEL#                        | LUMENS<br>OUTPUT | WATTS | VOLTS | BEAM<br>ANGLE | POWER<br>FACTOR | сст                       | CRI |
|---------|-------------------------------|------------------|-------|-------|---------------|-----------------|---------------------------|-----|
| R31010  | RENO-WSPRENO-PIR-CSC3030-4KWH | 600lm            | 10W   | 120V  | 120°          | 0.95            | 4000K<br>Natural<br>White | 80  |



| Date:         | Туре:        |
|---------------|--------------|
| Project Name: | Part Number: |

## FEATURES



# INSTALLATION

# DIMENSION