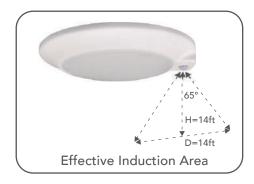

### **PIR Motion Sensor**

Turn on when detecting movement, not only in dark, but also daytime. Turn off after 30 seconds (customized is also available) delay if no more motion